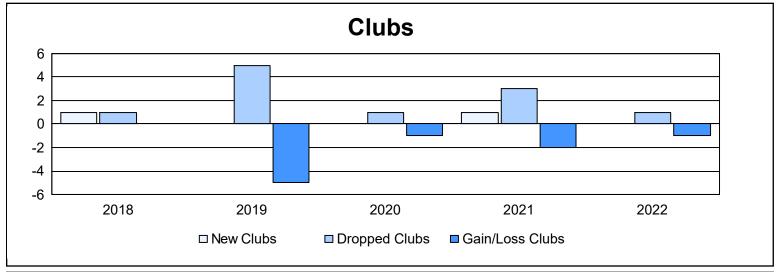

| Year      | New<br>Clubs | Dropped<br>Clubs | Gain/<br>Loss<br>Clubs | New<br>Members | Charter<br>Members | Reinstate<br>Members | Transfer<br>Members | Total<br>Member<br>Added | Total<br>Members<br>Dropped | Gain/<br>Loss<br>Members |
|-----------|--------------|------------------|------------------------|----------------|--------------------|----------------------|---------------------|--------------------------|-----------------------------|--------------------------|
| 2017-2018 | 1            | 1                | 0                      | 151            | 32                 | 2                    | 11                  | 196                      | 203                         | -7                       |
| 2018-2019 | 0            | 5                | -5                     | 81             | 1                  | 4                    | 7                   | 93                       | 216                         | -123                     |
| 2019-2020 | 0            | 1                | -1                     | 80             | 1                  | 16                   | 6                   | 103                      | 115                         | -12                      |
| 2020-2021 | 1            | 3                | -2                     | 59             | 20                 | 5                    | 3                   | 87                       | 104                         | -17                      |
| 2021-2022 | 0            | 1                | -1                     | 88             | 0                  | 5                    | 3                   | 96                       | 131                         | -35                      |
| Average   | 0            | 2                | -2                     | 92             | 11                 | 6                    | 6                   | 115                      | 154                         | -39                      |